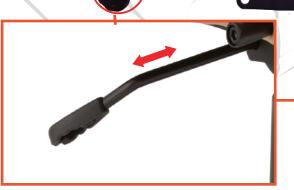

Right when seated

Seat Height & Tilt Lock Lever:

Tilt Lock: Lift the lever out, away from the center of the seat to unlock the tilt-lock. To lock tilt feature in upright position push lever inwards towards center of seat.