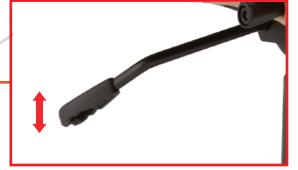

Seat Height: Lift and hold the lever to raise the seat. Release the lever to lock at the desired height. Lift and hold lever while applying weight on seat to lower seat height.