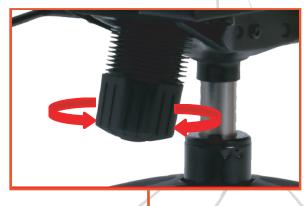

## **Control Guide**

Use for a variety of general office seating, including private office and conference room seating. Control locks upright for tasking.

Tilt Tension Control Knob:
Turn knob clockwise to tighten the tilt
tension and counter clockwise to loosen tilt
tension.